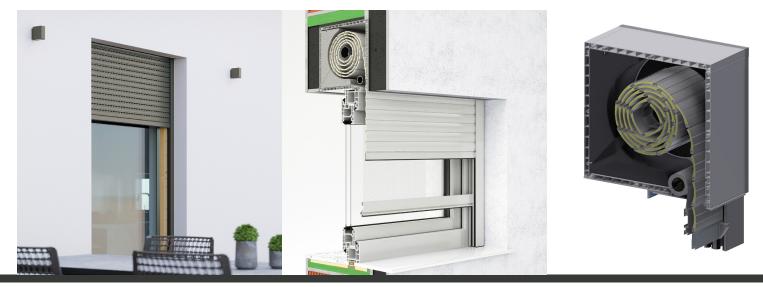

## Built-in roller shutter INLINE 225

- HEAT PROTECTION
- ANTI-THEFT PROTECTION
- LIGHT REGULATION
- DIMMING
- UV PROTECTION

SLATS | Color palette:

HEATING / COOLING SAVINGS

New sistem completely developed in our company – Roletarstvo Medle d.o.o. is the above window roller shutter INLINE 225 – dimensions: 225x230mm. It is distinguished by particularly attractive design, the possibility of protection against insects, possibility of visible or invisible (concealed) installation, excellent insulation, stronger construction and simple – economical installation with additional sealing between the window and the cabinet. Suitable for installation on all types of window frames depth up to 94mm.