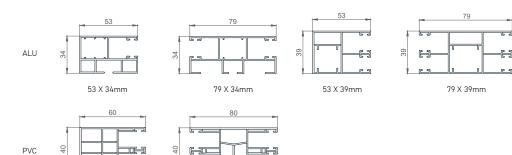

### TEHNICAL DRAWINGS | Shade details:

80 X 40mm

-51

DIM. 230 X 225

r - 7

60 X 40mm

EN-May2025-v08