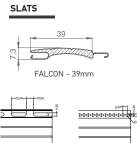

## Built-in roller shutter INLINE 225

- HEAT PROTECTION
- ANTI-THEFT PROTECTION
- LIGHT REGULATION
- DIMMING
- UV PROTECTION

SLATS | Color palette:

HEATING / COOLING SAVINGS

New sistem completely developed in our company – Roletarstvo Medle d.o.o. is the above window roller shutter INLINE 225 – dimensions: 225x230mm. It is distinguished by particularly attractive design, the possibility of protection against insects, possibility of visible or invisible (concealed) installation, excellent insulation, stronger construction and simple – economical installation with additional sealing between the window and the cabinet. Suitable for installation on all types of window frames depth up to 94mm.