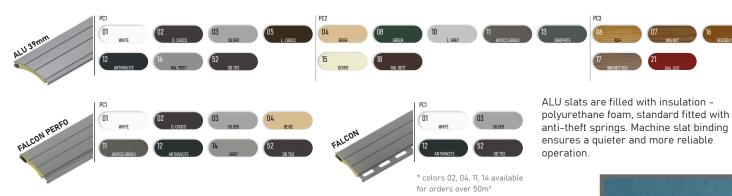

## Built-in roller shutter INLINE 225

- HEAT PROTECTION
- ANTI-THEFT PROTECTION
- LIGHT REGULATION
- DIMMING
- UV PROTECTION

SLATS | Color palette:

HEATING / COOLING SAVINGS

New sistem completely developed in our company – Roletarstvo Medle d.o.o. is the above window roller shutter INLINE 225 – dimensions: 225x230mm. It is distinguished by particularly attractive design, the possibility of protection against insects, possibility of visible or invisible (concealed) installation, excellent insulation, stronger construction and simple – economical installation with additional sealing between the window and the cabinet. Suitable for installation on all types of window frames depth up to 94mm.

#### CABINET, GUIDERAILS, END SLAT | Color palette:

WARNING: Certain colours on the chart may vary from original!

WARNING: Certain colours on the chart may vary from original!