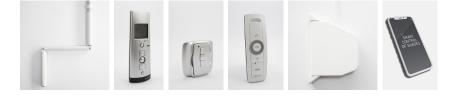

#### MANIPULATION:

Manipulation is possible with automaton or electrical motor. For motor operation there is the standard PLUG & PLAY function, which allows the connection of several motors to a single switch, self-adjusting positions and the safety function in the event of an obstacle.