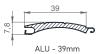

### TEHNICAL DRAWINGS | Shade details:

80 X 40mm

-51

DIM. 230 X 225

r - 7

60 X 40mm

EN-May2025-v08