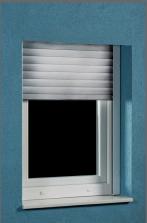

## Built-in roller shutter INLINE 225

- HEAT PROTECTION
- ANTI-THEFT PROTECTION
- LIGHT REGULATION
- DIMMING
- UV PROTECTION

SLATS | Color palette:

HEATING / COOLING SAVINGS

New sistem completely developed in our company – Roletarstvo Medle d.o.o. is the above window roller shutter INLINE 225 – dimensions: 225x230mm. It is distinguished by particularly attractive design, the possibility of protection against insects, possibility of visible or invisible (concealed) installation, excellent insulation, stronger construction and simple – economical installation with additional sealing between the window and the cabinet. Suitable for installation on all types of window frames depth up to 94mm.