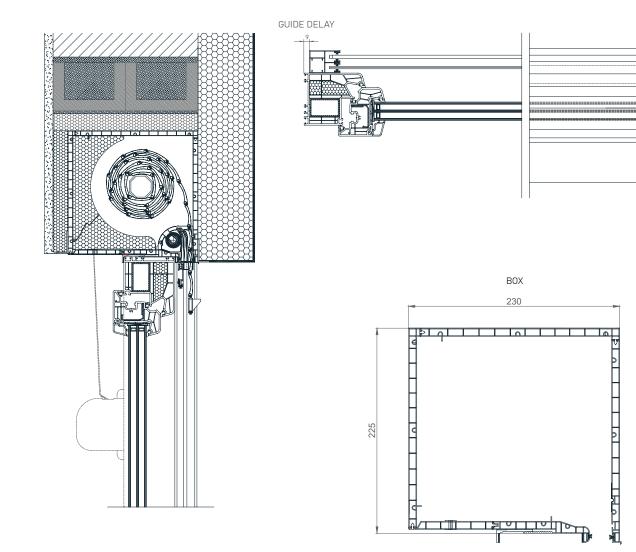

### TEHNICAL DRAWINGS | Shade details:

80 X 40mm

-51

DIM. 230 X 225

r - 7

60 X 40mm

EN-May2025-v08