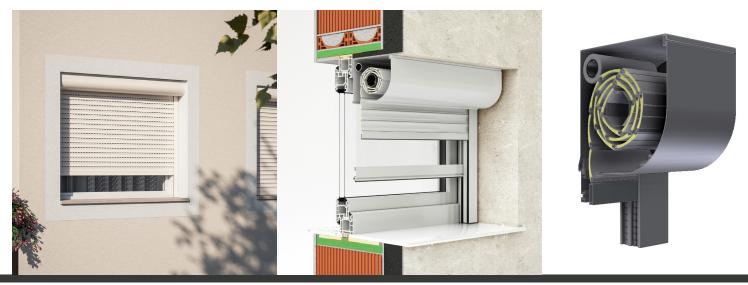

## **External roller shutter Quarter-OVAL**

- HEAT PROTECTION
- ANTI-THEFT PROTECTION
- LIGHT REGULATION
- DIMMING
- UV PROTECTION
- HEATING / COOLING SAVINGS

If you want to embellish the external appearance of the building, we suggest mount-on external QUARTER-OVAL roller shutters. Roller box is composed of two parts (aluminium plate): the back part, which is the same in most of the shutters, and the front curved part, which also serves as a servicing panel.