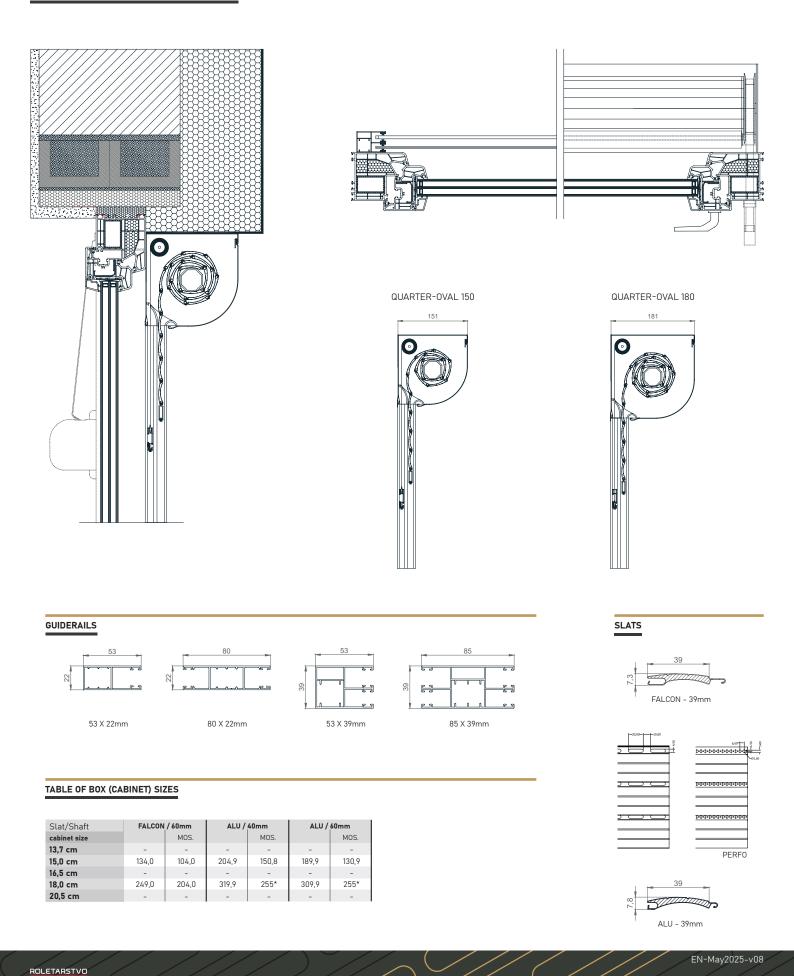

VAL**



- HEAT PROTECTION
- ANTI-THEFT PROTECTION
- LIGHT REGULATION
- DIMMING
- UV PROTECTION
- HEATING / COOLING SAVINGS

If you want to embellish the external appearance of the building, we suggest mount-on external QUARTER-OVAL roller shutters. Roller box is composed of two parts (aluminium plate): the back part, which is the same in most of the shutters, and the front curved part, which also serves as a servicing panel.





Manipulation is possible with automaton or electrical motor. For motor operation there is the standard PLUG & PLAY function, which allows the connection of several motors to a single switch, self-adjusting positions and the safety function in the event of an obstacle.



EN-May2025-v08

## External roller shutter Quarter-OVAL

TEHNICAL DRAWINGS | Shade details: