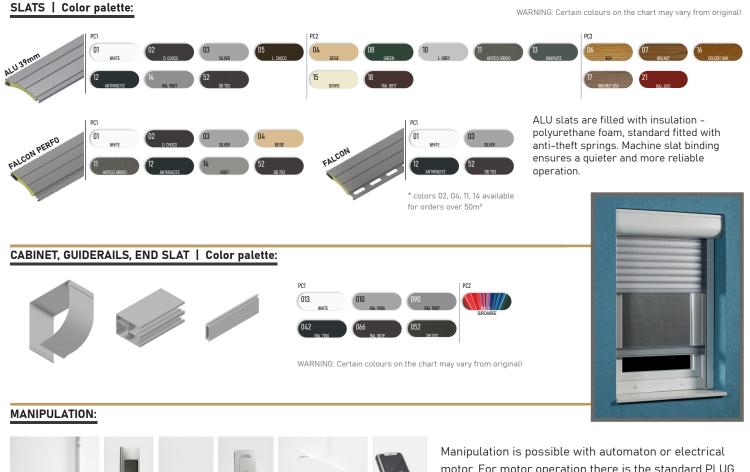

Manipulation is possible with automaton or electrical motor. For motor operation there is the standard PLUG & PLAY function, which allows the connection of several motors to a single switch, self-adjusting positions and the safety function in the event of an obstacle.