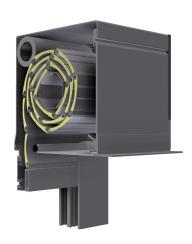

# External CONCEALED roller shutter 90°

- HEAT PROTECTION
- ANTI-THEFT PROTECTION
- LIGHT REGULATION
- DIMMING
- UV PROTECTION
- HEATING / COOLING SAVINGS

External CONCEALED roller shutter 90° with ALU cabinet, closed on all sides. Bottom revision cover and insulation bracket made of thick-walled extruded aluminium, which ensures the compactness and durability of the cabinet. Cabinet comes with a brush that prevents insects from entering the room. The shaft is galvanized and mounted on aluminium end cap with ball bearings. Guiderails are aesthetically finished with plastic ends and fixed brushes for quieter operation. Weighted end slats made from aluminium.

### **MANIPULATION:**

Manipulation is possible with automaton or electrical motor. For motor operation there is the standard PLUG & PLAY function, which allows the connection of several motors to a single switch, self-adjusting positions and the safety function in the event of an obstacle.