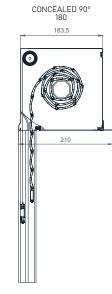

# External CONCEALED roller shutter 90°

- HEAT PROTECTION
- ANTI-THEFT PROTECTION
- LIGHT REGULATION
- DIMMING
- UV PROTECTION
- HEATING / COOLING SAVINGS

External CONCEALED roller shutter 90° with ALU cabinet, closed on all sides. Bottom revision cover and insulation bracket made of thick-walled extruded aluminium, which ensures the compactness and durability of the cabinet. Cabinet comes with a brush that prevents insects from entering the room. The shaft is galvanized and mounted on aluminium end cap with ball bearings. Guiderails are aesthetically finished with plastic ends and fixed brushes for quieter operation. Weighted end slats made from aluminium.

# External CONCEALED roller shutter 90°

# TEHNICAL DRAWINGS | Shade details: