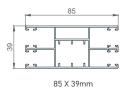

### SLATS | Color palette:

WARNING: Certain colours on the chart may vary from original!

ALU slats are filled with insulation – polyurethane foam, standard fitted with anti-theft springs. Machine slat binding ensures a quieter and more reliable operation.

# TEHNICAL DRAWINGS | Shade details:

### SLATS