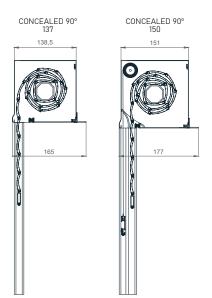

# TEHNICAL DRAWINGS | Shade details:

### TABLE OF BOX (CABINET) SIZES

| Slat/Shaft   | FALCON / 60mm |       | ALU / 40mm |       | ALU / 60mm |       |
|--------------|---------------|-------|------------|-------|------------|-------|
| cabinet size |               | MOS.  |            | MOS.  |            | MOS.  |
| 13,7 cm      | -             | -     | -          | -     | -          | -     |
| 15,0 cm      | 134,0         | 104,0 | 204,9      | 150,8 | 189,9      | 130,9 |
| 16,5 cm      | 184,0         | 141,0 | 265,0      | 202,3 | 249,9      | 189,9 |
| 18,0 cm      | 249,0         | 210,0 | 319,9      | 255*  | 309,9      | 255*  |
| 19,0 cm      | 269,0         | 235,0 | 334,9      | -     | 324,9      | -     |