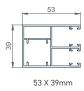

### SLATS | Color palette:

WARNING: Certain colours on the chart may vary from original!

ALU slats are filled with insulation – polyurethane foam, standard fitted with anti-theft springs. Machine slat binding ensures a quieter and more reliable operation.

# TEHNICAL DRAWINGS | Shade details:

### SLATS