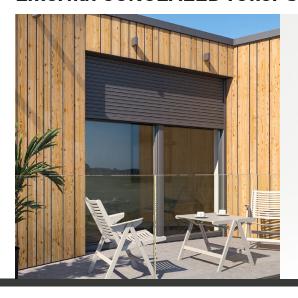

# External CONCEALED roller shutter 90°

- HEAT PROTECTION
- ANTI-THEFT PROTECTION
- LIGHT REGULATION
- DIMMING
- UV PROTECTION
- HEATING / COOLING SAVINGS

External CONCEALED roller shutter 90° with ALU cabinet, closed on all sides. Bottom revision cover and insulation bracket made of thick-walled extruded aluminium, which ensures the compactness and durability of the cabinet. Cabinet comes with a brush that prevents insects from entering the room. The shaft is galvanized and mounted on aluminium end cap with ball bearings. Guiderails are aesthetically finished with plastic ends and fixed brushes for quieter operation. Weighted end slats made from aluminium.

# External CONCEALED roller shutter 90°