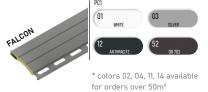

### SLATS | Color palette:

WARNING: Certain colours on the chart may vary from original!

ALU slats are filled with insulation – polyurethane foam, standard fitted with anti-theft springs. Machine slat binding ensures a quieter and more reliable operation.

## CABINET, GUIDERAILS, END SLAT | Color palette:

WARNING: Certain colours on the chart may vary from original!