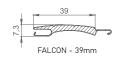

### SLATS

### SLATS | Color palette:

WARNING: Certain colours on the chart may vary from original!

ALU slats are filled with insulation – polyurethane foam, standard fitted with anti-theft springs. Machine slat binding ensures a quieter and more reliable operation.