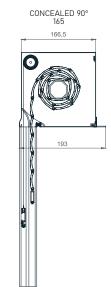

# TEHNICAL DRAWINGS | Shade details:

### TABLE OF BOX (CABINET) SIZES

| Slat/Shaft   | FALCON / 60mm |       | ALU / 40mm |       | ALU / 60mm |       |
|--------------|---------------|-------|------------|-------|------------|-------|
| cabinet size |               | MOS.  |            | MOS.  |            | MOS.  |
| 13,7 cm      | -             | -     | -          | -     | -          | -     |
| 15,0 cm      | 134,0         | 104,0 | 204,9      | 150,8 | 189,9      | 130,9 |
| 16,5 cm      | 184,0         | 141,0 | 265,0      | 202,3 | 249,9      | 189,9 |
| 18,0 cm      | 249,0         | 210,0 | 319,9      | 255*  | 309,9      | 255*  |
| 19,0 cm      | 269,0         | 235,0 | 334,9      | -     | 324,9      | -     |