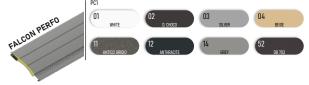

### SLATS | Color palette:

WARNING: Certain colours on the chart may vary from original!

ALU slats are filled with insulation – polyurethane foam, standard fitted with anti-theft springs. Machine slat binding ensures a quieter and more reliable operation.

## CABINET, GUIDERAILS, END SLAT | Color palette:

WARNING: Certain colours on the chart may vary from original!