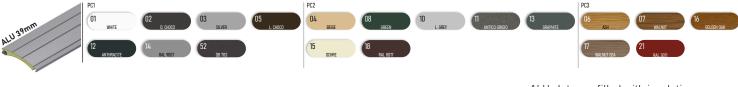

### SLATS | Color palette:

WARNING: Certain colours on the chart may vary from original!

ALU slats are filled with insulation – polyurethane foam, standard fitted with anti-theft springs. Machine slat binding ensures a quieter and more reliable operation.

## CABINET, GUIDERAILS, END SLAT | Color palette:

WARNING: Certain colours on the chart may vary from original!