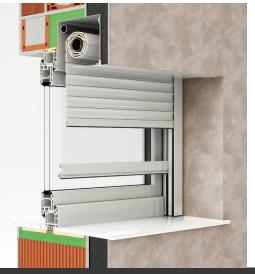

# External CONCEALED roller shutter 90°

- HEAT PROTECTION
- ANTI-THEFT PROTECTION
- LIGHT REGULATION
- DIMMING
- UV PROTECTION
- HEATING / COOLING SAVINGS

External CONCEALED roller shutter 90° with ALU cabinet, closed on all sides. Bottom revision cover and insulation bracket made of thick-walled extruded aluminium, which ensures the compactness and durability of the cabinet. Cabinet comes with a brush that prevents insects from entering the room. The shaft is galvanized and mounted on aluminium end cap with ball bearings. Guiderails are aesthetically finished with plastic ends and fixed brushes for quieter operation. Weighted end slats made from aluminium.

# TEHNICAL DRAWINGS | Shade details:

### GUIDERAILS

### SLATS