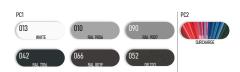

### SLATS | Color palette:

WARNING: Certain colours on the chart may vary from original!

ALU slats are filled with insulation – polyurethane foam, standard fitted with anti-theft springs. Machine slat binding ensures a quieter and more reliable operation.

## CABINET, GUIDERAILS, END SLAT | Color palette:

WARNING: Certain colours on the chart may vary from original!