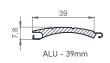

lette:

WARNING: Certain colours on the chart may vary from original!







ALU slats are filled with insulation – polyurethane foam, standard fitted with anti-theft springs. Machine slat binding ensures a quieter and more reliable operation.

## CABINET, GUIDERAILS, END SLAT | Color palette:









WARNING: Certain colours on the chart may vary from original!

### **MANIPULATION:**













Manipulation is possible with automaton or electrical motor. For motor operation there is the standard PLUG & PLAY function, which allows the connection of several motors to a single switch, self-adjusting positions and the safety function in the event of an obstacle.

# External CONCEALED roller shutter 90°



# TEHNICAL DRAWINGS | Shade details:











### GUIDERAILS







### SLATS







### TABLE OF BOX (CABINET) SIZES

| Slat/Shaft   | FALCON / 60mm |       | ALU / 40mm |       | ALU / 60mm |       |
|--------------|---------------|-------|------------|-------|------------|-------|
| cabinet size |               | MOS.  |            | MOS.  |            | MOS.  |
| 13,7 cm      | -             | -     | -          | -     | -          | -     |
| 15,0 cm      | 134,0         | 104,0 | 204,9      | 150,8 | 189,9      | 130,9 |
| 16,5 cm      | 184,0         | 141,0 | 265,0      | 202,3 | 249,9      | 189,9 |
| 18,0 cm      | 249,0         | 210,0 | 319,9      | 255*  | 309,9      | 255*  |
| 19,0 cm      | 269,0         | 235,0 | 334,9      | -     | 324,9      | -     |