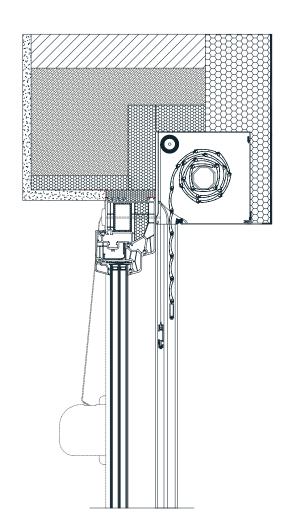

# External CONCEALED roller shutter 90°

- HEAT PROTECTION
- ANTI-THEFT PROTECTION
- LIGHT REGULATION
- DIMMING
- UV PROTECTION
- HEATING / COOLING SAVINGS

External CONCEALED roller shutter 90° with ALU cabinet, closed on all sides. Bottom revision cover and insulation bracket made of thick-walled extruded aluminium, which ensures the compactness and durability of the cabinet. Cabinet comes with a brush that prevents insects from entering the room. The shaft is galvanized and mounted on aluminium end cap with ball bearings. Guiderails are aesthetically finished with plastic ends and fixed brushes for quieter operation. Weighted end slats made from aluminium.

Roll-up mosquito net including the brake for easier lifting.

# TEHNICAL DRAWINGS | Shade details: