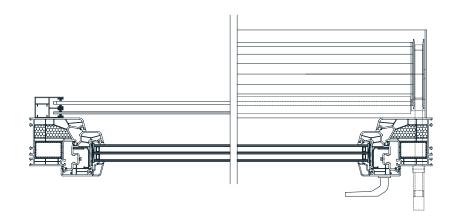

ake for easier lifting.

### SLATS | Color palette:

WARNING: Certain colours on the chart may vary from original!







ALU slats are filled with insulation – polyurethane foam, standard fitted with anti-theft springs. Machine slat binding ensures a quieter and more reliable operation.

## CABINET, GUIDERAILS, END SLAT | Color palette:









WARNING: Certain colours on the chart may vary from original!

### **MANIPULATION:**













Manipulation is possible with automaton or electrical motor. For motor operation there is the standard PLUG & PLAY function, which allows the connection of several motors to a single switch, self-adjusting positions and the safety function in the event of an obstacle.

# External CONCEALED roller shutter 90°



# TEHNICAL DRAWINGS | Shade details:











### GUIDERAILS







### SLATS







### TABLE OF BOX (CABINET) SIZES

| Slat/Shaft   | FALCON / 60mm |       | ALU / 40mm |       | ALU / 60mm |       |
|--------------|---------------|-------|------------|-------|------------|-------|
| cabinet size |               | MOS.  |            | MOS.  |            | MOS.  |
| 13,7 cm      | -             | -     | -          | -     | -          | -     |
| 15,0 cm      | 134,0         | 104,0 | 204,9      | 150,8 | 189,9      | 130,9 |
| 16,5 cm      | 184,0         | 141,0 | 265,0      | 202,3 | 249,9      | 189,9 |
| 18,0 cm      | 249,0         | 210,0 | 319,9      | 255*  | 309,9      | 255*  |
| 19,0 cm      | 269,0         | 235,0 | 334,9      | -     | 324,9      | -     |