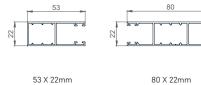

## CABINET, GUIDERAILS, END SLAT | Color palette:

WARNING: Certain colours on the chart may vary from original!

# TEHNICAL DRAWINGS | Shade details:

### GUIDERAILS